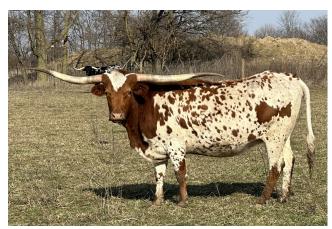

## JH RURAL LEGEND

Date of Birth: 10/29/2015 Registration 1: CI296501 Sale Price: \$18,000.00 JUSTIN HANSEN Breeder: Owner: Lick Creek Longhorns

Super nice Rurally Screwed daughter with a twisty lateral horn. Exposed to N8ive Charlie Horse for a summer 2025 calf! Her 2022 heifer measured just under 75" on her 3rd birthday